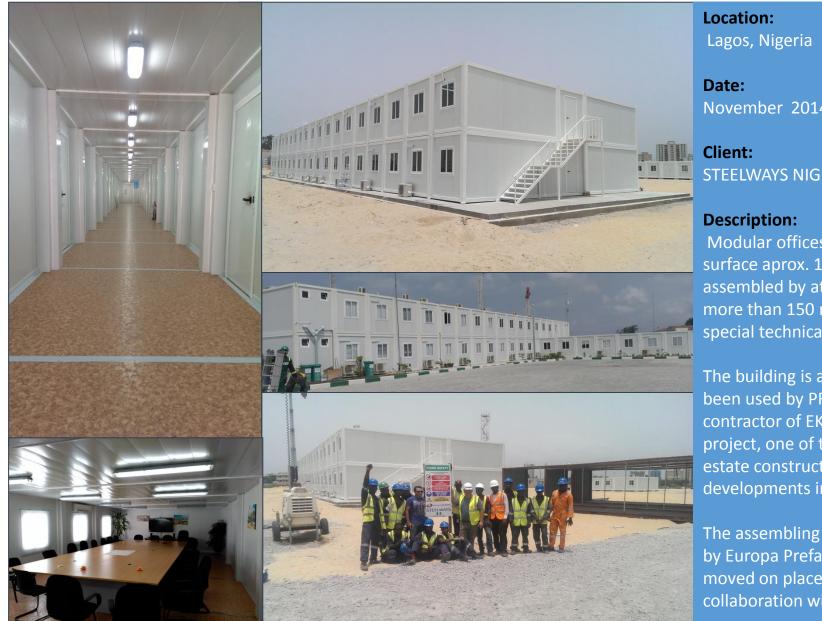

November 2014

STEELWAYS NIGERIA LTD

Modular offices 2 floors, surface aprox. 1800m2 assembled by attachment of more than 150 modules with special technical features .

The building is at this moment been used by PRODECO, the contractor of EKO ATLANTIC project, one of the biggest estate construction developments in Africa now.

The assembling is been released by Europa Prefabri supervisors moved on place, working in collaboration with local staff.