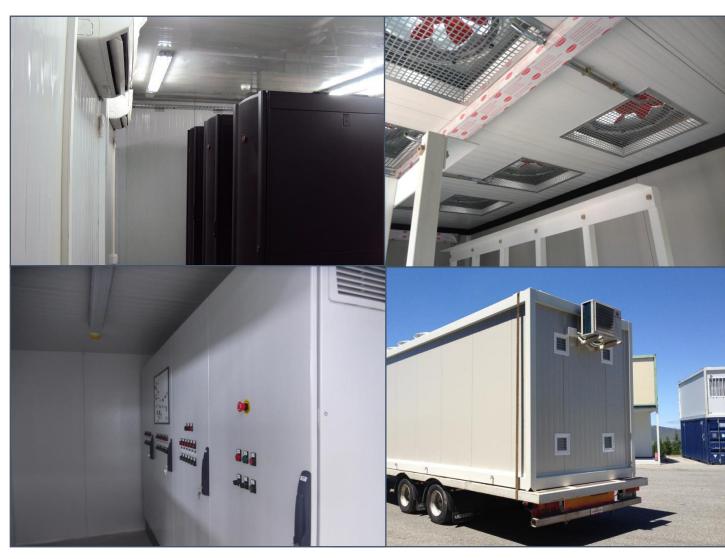

#### **Description:**

Prefabricated special shelters for electronic and telecommunication devices , developed from standard isolated modules, with special additional element

They were sent already assembled from Spain, by special road and sea transport.