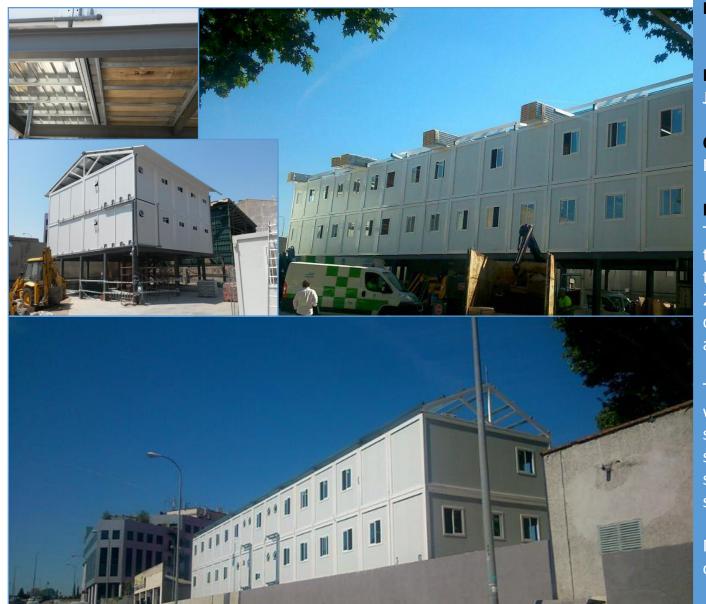

#### **Location:** Madrid, Spain

Date: July 2015

Client: FCC

#### **Description:**

The project is been developed in two batches. 1<sup>st</sup> batch is been the delivery and assembling of a 2 floor modular building for dressing rooms and bathrooms, and 2<sup>nd</sup> batch an offices building

This project is been executed with really special requirements such as concrete floor in the showers area, over-roof structure, and a metallic standing structure

Manufactured and assembled in only two months