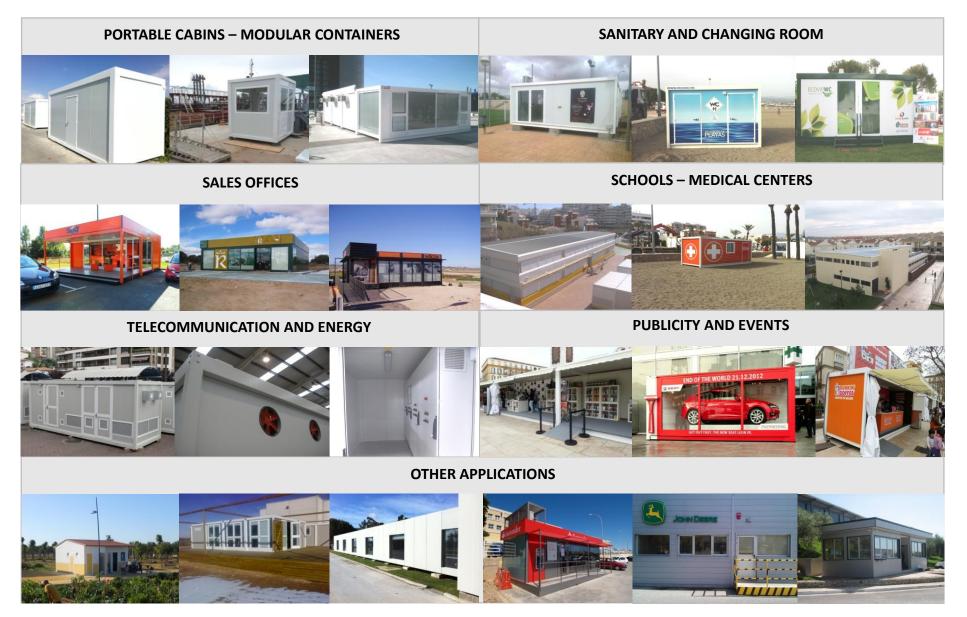

#### **PREFABRI S.L.**

Rent and sale for construction and industrial sector, but also for a high range of customers and applications.

→Work modules

- → Prefabricated modules
- → Warehouse containers
- → Fences and enclosings
- ⇒Sanitarios portátiles

Our designs are experienced to be suitable for a wide range of projects

- → Temporal and permanent offices
- →Workcamps
- Schools and prefabricated classes
- → Changing rooms and sanitaries
- → Any other temporal and permanent solutions

# Range Of Products Prefabri S.L.