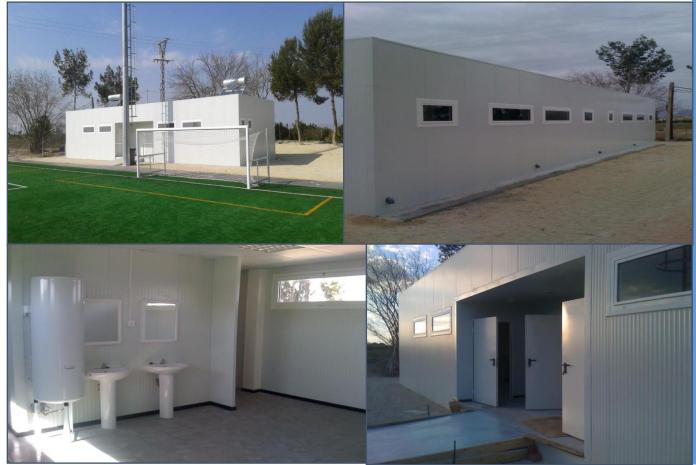

#### Location: Alicante, Spain

Date: April 2015

#### Client: LOS SERRANO

#### **Description:**

Modular, prefabricated special building for sanitaries and dressing rooms for the local Football Team La Daya, in the Public community sport installations.

It is been designed to respect CTE norms and Eurocode 3, as it is a permanent construction.