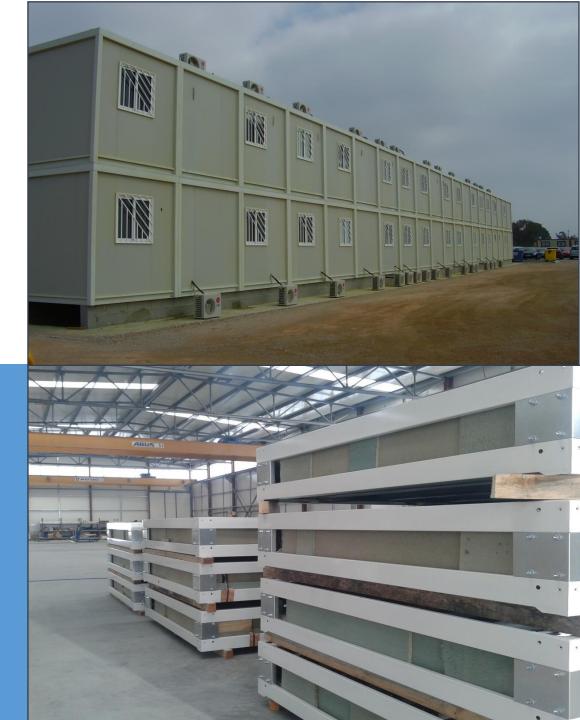

also for a high range of customers and applications.

→Work modules

- → Prefabricated modules
- → Warehouse containers
- → Fences and enclosings
- ⇒Sanitarios portátiles

Our designs are experienced to be suitable for a wide range of projects

- → Temporal and permanent offices
- →Workcamps
- Schools and prefabricated classes
- → Changing rooms and sanitaries
- → Any other temporal and permanent solutions







## **General Information** Prefabri S.L.



Red Pacto Mundial España



# Range Of Products Prefabri S.L.







### Madrid Headquarters And Delegations Prefabri S.L.



# Projects Modular Construction 2014 - 2015

Prefabri S.L.



- We have realized over 1500 successful projects in our domestic market

 Following we highlight several international projects we recently developed





November 2014

STEELWAYS NIGERIA LTD

Modular offices 2 floors, surface aprox. 1800m2 assembled by attachment of more than 150 modules with special technical features .

The building is at this moment been used by PRODECO, the contractor of EKO ATLANTIC project, one of the biggest estate construction developments in Africa now.

The assembling is been released by Europa Prefabri supervisors moved on place, working in collaboration with local staff.







#### Location: Madrid, Spain

Date: February 2014

#### Client: CONSTRUCCIONES RUESMA

#### **Description:**

Modular prefabricated building with CTE Norms . It includes offices with double exterior closing, isolated with a Rockwool layer, concrete floor with floating board, electrical installation with Voice , USB and Data installati