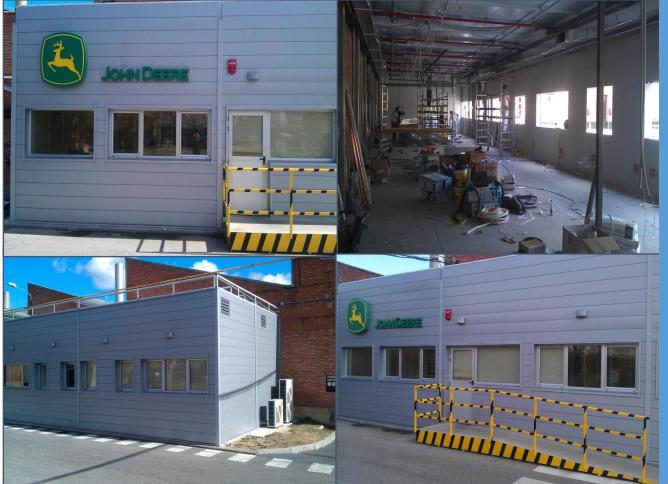

#### Location: Madrid, Spain

Date: February 2014

#### Client: CONSTRUCCIONES RUESMA

#### **Description:**

Modular prefabricated building with CTE Norms . It includes offices with double exterior closing, isolated with a Rockwool layer, concrete floor with floating board, electrical installation with Voice , USB and Data installation and special false ceiling type Armstrong

The assembling is been released by Europa Prefabri supervisors moved on place, working in collaboration with client staff.