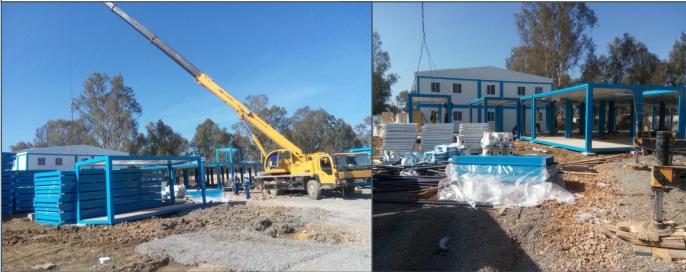

# Projects Modular Construction 2014 - 2015

Prefabri S.L.

- We have realized over 1500 successful projects in our domestic market

 Following we highlight several international projects we recently developed

November 2014

STEELWAYS NIGERIA LTD

Modular offices 2 floors, surface aprox. 1800m2 assembled by attachment of more than 150 modules with special technical features .

The building is at this moment been used by PRODECO, the contractor of EKO ATLANTIC project, one of the biggest estate construction developments in Africa now.

The assembling is been released by Europa Prefabri supervisors moved on place, working in collaboration with local staff.