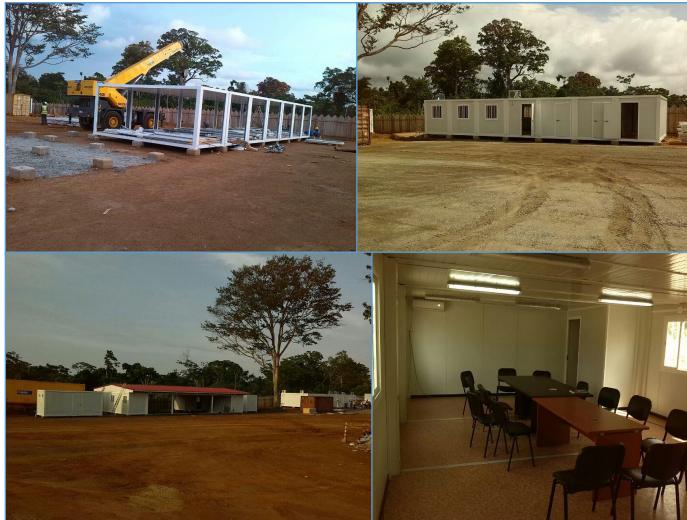

#### **Description:**

Modular camp composed of prefabricated standard modules sent in flat-pack-KIT system, with isolated special panels over-roof for different facilities, such as offices, living rooms, meeting rooms, sanitary rooms, hospital...

The whole assembling is been assembled by our customer local staff, under the direction of a technical supervision group sent from factory

Location: Senguelen, Connakry

Date: April2014

Client: ETS ESPER JEHAD

#### **Description:**

76 modules camp composed of prefabricated standard modules sent in flat-pack-KIT system, with isolated special panels over-roof for different facilities, such as offices, living rooms, meeting rooms, sanitary rooms, hospital...

The whole assembling is been assembled by Europa Prefabri supervisors and technicians, hand to hand, collaborating with local staff