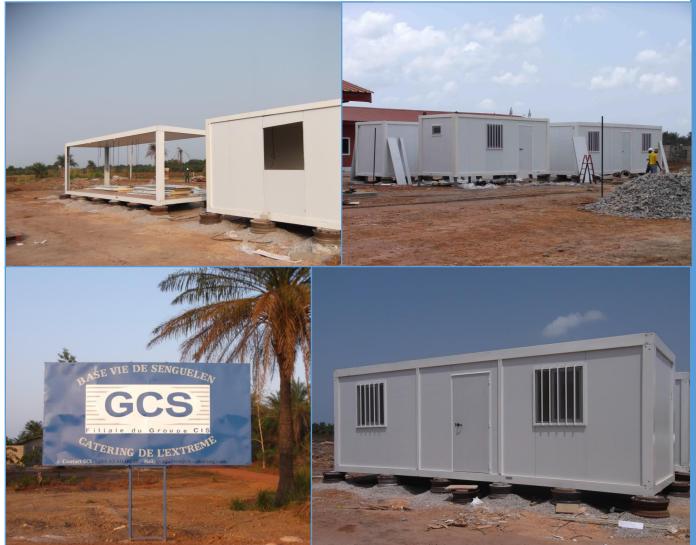

The whole assembling is been assembled by our customer local staff, under the direction of a technical supervision group sent from factory

Location: Senguelen, Connakry

Date: April2014

Client: ETS ESPER JEHAD

#### **Description:**

76 modules camp composed of prefabricated standard modules sent in flat-pack-KIT system, with isolated special panels over-roof for different facilities, such as offices, living rooms, meeting rooms, sanitary rooms, hospital...

The whole assembling is been assembled by Europa Prefabri supervisors and technicians, hand to hand, collaborating with local staff