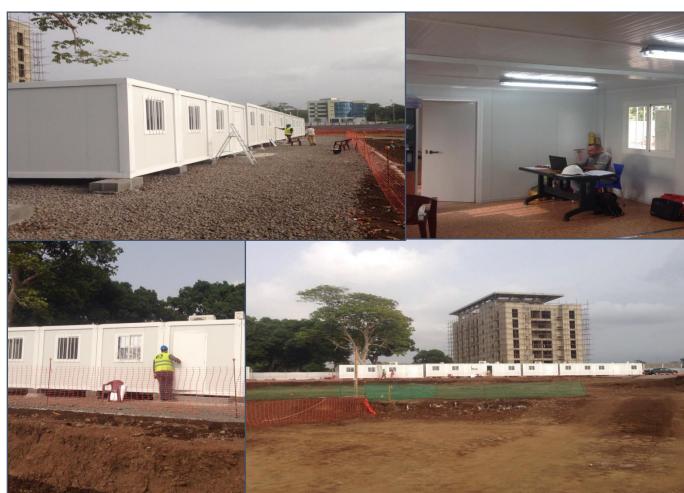

**Location:** Malabo, Equatorial Guinea

**Date:** May 2015

Client: CONSTRUCCIONES CASTELLANOS

#### **Description:**

Prefabricated standard modules for project offices facilities, sent in flat pack-KIT

The whole assembling is been developed by staff from Europa Prefabri