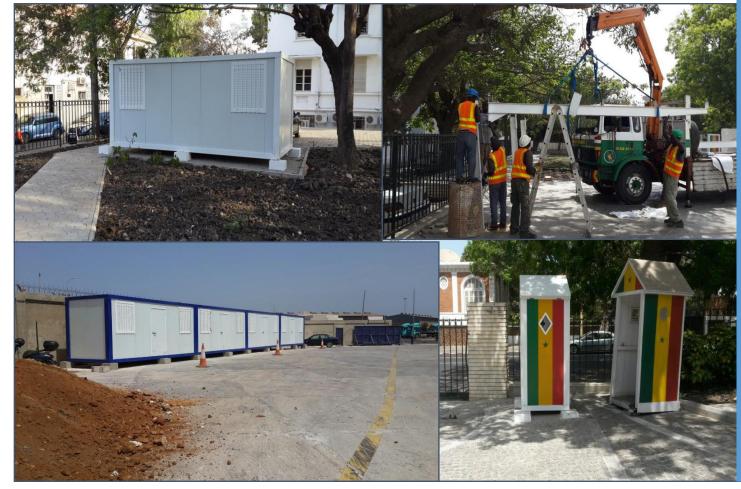

### Location:

Dakar, Senegal

#### Date: February 2014

#### Client: AFRIQUE PREFABRIQ/ Europa Prefabri

#### **Description:**

Prefabricated standard modules for security portacabins, bathroom facilities...

In this case we manufactured and delivered Parking canopies as part of the project.

The whole assembling is been assembled by staff from our local partner in Senegal: Afrique Prefabriq.