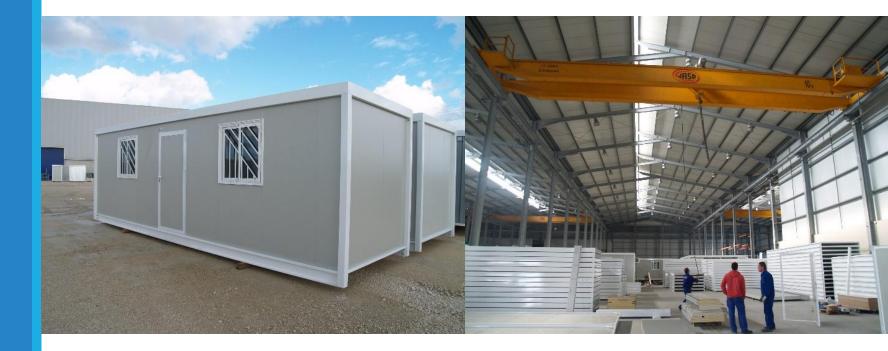

#### SELF MANUFACTURING

• 3000 m2 of manufacturing installations and more than 10.000 m2 of supporting and stocking installations.

# Range Of Products Prefabri S.L.